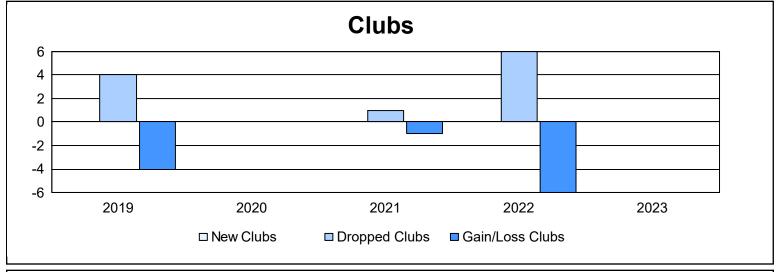

District 4 C1 As of June 2023 Cumulative

| Year      | New<br>Clubs | Dropped<br>Clubs | Gain/<br>Loss<br>Clubs | New<br>Members | Charter<br>Members | Reinstate<br>Members | Transfer<br>Members | Total<br>Member<br>Added | Total<br>Members<br>Dropped | Gain/<br>Loss<br>Members |
|-----------|--------------|------------------|------------------------|----------------|--------------------|----------------------|---------------------|--------------------------|-----------------------------|--------------------------|
| 2018-2019 | 0            | 4                | -4                     | 103            | 0                  | 8                    | 7                   | 118                      | 182                         | -64                      |
| 2019-2020 | 0            | 0                | 0                      | 82             | 2                  | 7                    | 8                   | 99                       | 123                         | -24                      |
| 2020-2021 | 0            | 1                | -1                     | 95             | 0                  | 9                    | 5                   | 109                      | 140                         | -31                      |
| 2021-2022 | 0            | 6                | -6                     | 125            | 3                  | 7                    | 13                  | 148                      | 205                         | -57                      |
| 2022-2023 | 0            | 0                | 0                      | 103            | 0                  | 7                    | 3                   | 113                      | 149                         | -36                      |
| Average   | 0            | 2                | -2                     | 102            | 1                  | 8                    | 7                   | 117                      | 160                         | -42                      |